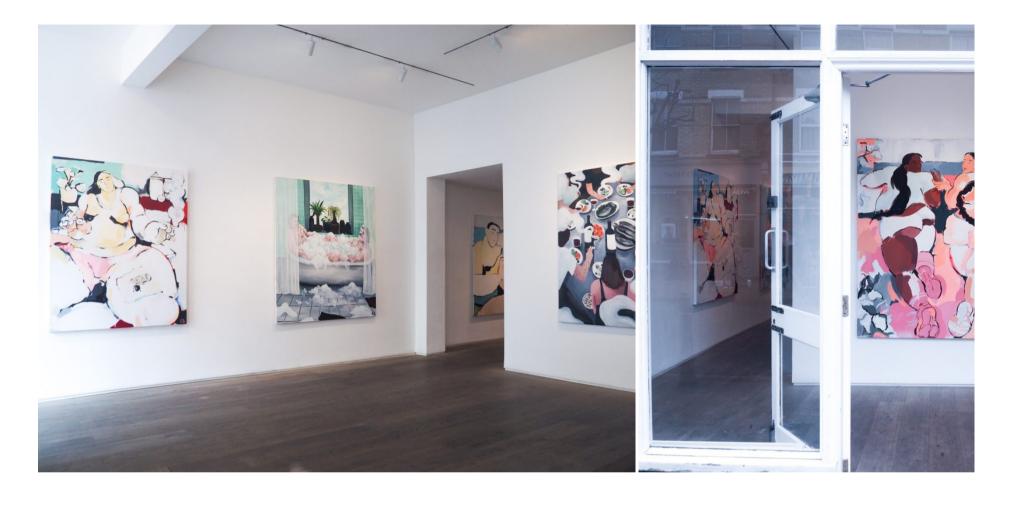

## Specially Normal: Aldun Alvestad and Cristina BanBan

Two painters, two complimentary styles, yet two very different lenses onto the world around us. In *Specially Normal* (29th of March–28th of April 2018), Kristin Hjellegjerde will present new works by Norwegian Audun Alvestad and Spanish Cristina BanBan. While their painterly portraits of people may at first glance appear similar in their depiction of the everyday, these two *oeuvres* embody distinctly different approaches.

What unites Alvestad and BanBan is an interest in everyday life. They each depict "normal people doing normal things", as BanBan explains. However, what at first glance appears quite similar, upon further examination reveals quite stark differences – and not just in aesthetic style alone. Indeed, Alvestad and BanBan's approaches appear almost inversely complementary to each other – for where Alvestad focuses on the painting process itself, with the narrative providing a secondary, not primary function, for BanBan, the painting begins with the narrative, which then unfolds through the process of paint.

Venue: Kristin Hjellegjerde Gallery, 533 Old York Road, London SW18 1TG

Closing: 28 April 2018

12 SHARES

**f** Share

Tweet